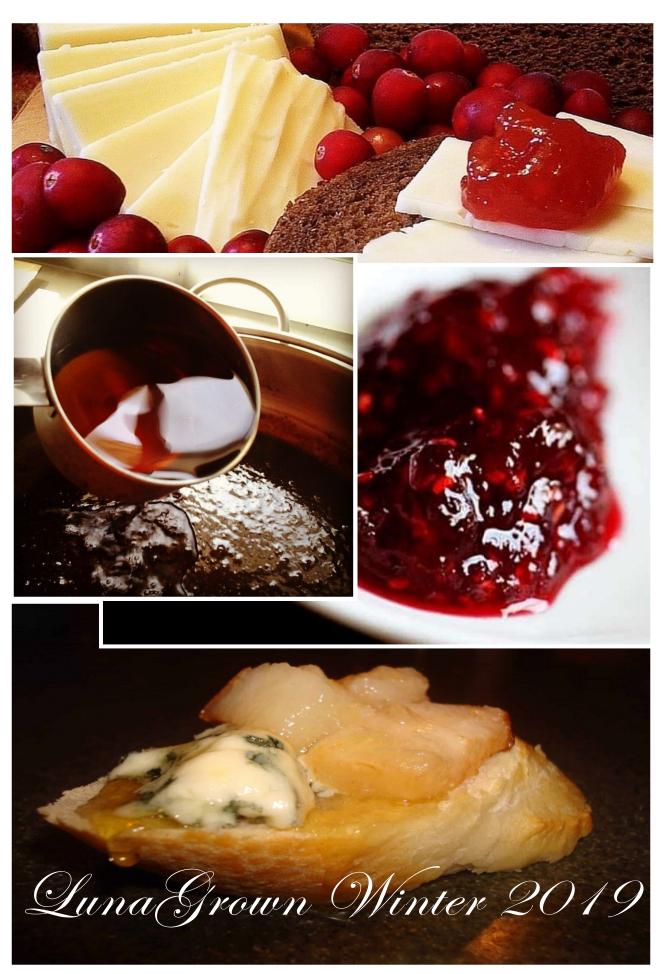

#### **Black Forest Preserves**

**Ingredients: (9oz)** Cherries, Cane Sugar, Water, Cocoa, Bourbon, Pectin, Vanilla, Spice, Citric Acid

Here's a bit of magic. Our Black Forest Preserves contain cherries whipped with dark cocoa and a bit of vanilla bourbon. A perfect addition to your holiday season. Excellent with an artisan bread or a cheese and fruit pairing.

### Lunagrown Cranberry Jam

**Ingredients: (9oz)** Cranberries, Water, **8** Cane Sugar, Oranges, Pectin, Cinnamon, Citric Acid

LunaGrown Cranberry Jam is a savory combination of Cranberries, finely minced oranges and spices. This jam pairs wonderfully with all your activities. A grand addition to your wine and cheese gathering, or for a quiet moment with a warm muffin.